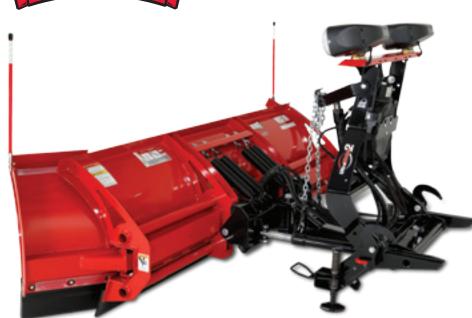

### **HYDRAULIC WING EXTENSIONS**

Independently position each wing to maximize blade width and move more snow. Wings slide laterally across a structurally reinforced slide

### **DUAL POWER BAR**

Six vertical ribs and dual horizontal POWER BAR design provide exceptional strength and prevent blade twisting, even in the most demanding snow conditions.

## **TRIP SPRINGS**

Four trip return springs help protect your plow and truck by allowing the blade to trip forward when striking an obstacle.

### UltraMount® 2

Fast, easy and fully mechanical mounting system for hassle-free hookup.