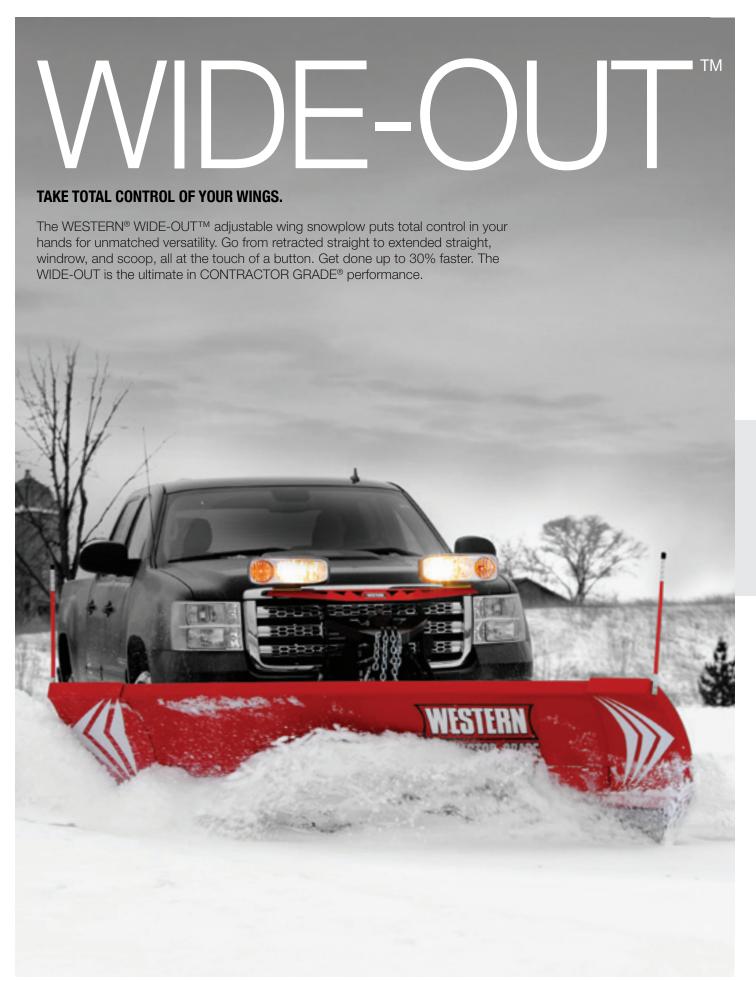

# WESTERN® WIDE-OUT is four plows in one

- 8' Retracted Straight
- 10' Expanded Straight
- Windrow Position
- 8' 10" Scoop Mode