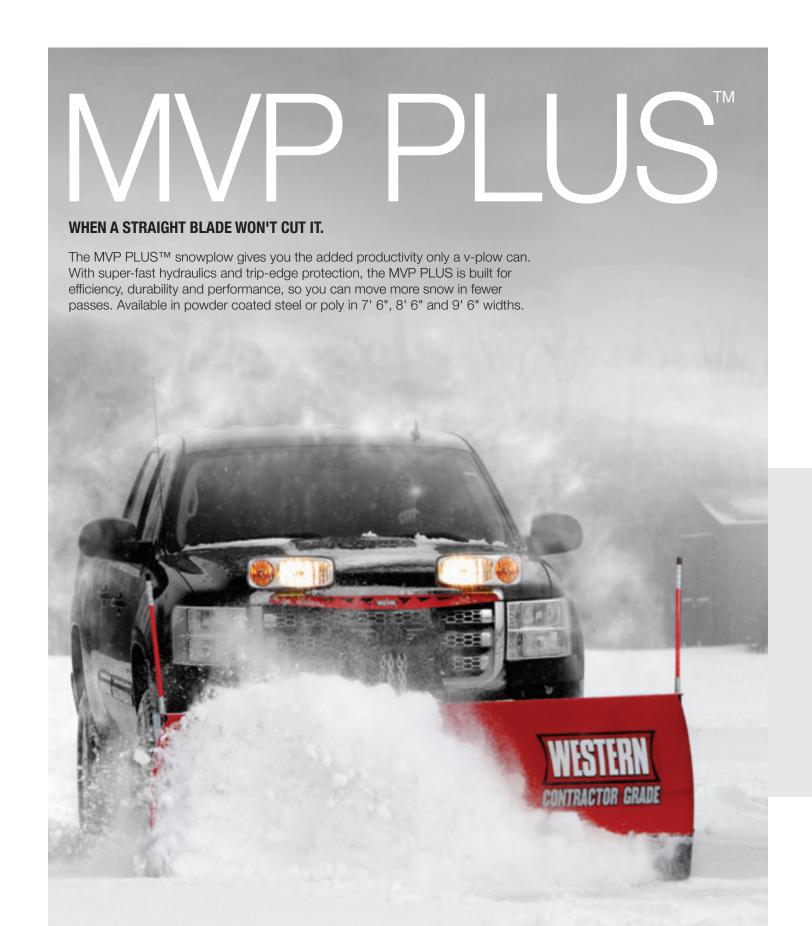

# T-FRAME DESIGN

T-frame provides added strength and allows blade pitch adjustment to reduce uneven cutting edge wear.

# POWER BAR CONSTRUCTION

The exclusive POWER BAR, along with eight vertical ribs, provides exceptional torsional strength across the entire blade.

# STEEL SNOW **CONTROL DEFLECTOR**

Located over the center hinge, it helps prevent snow from being lost over the top.

edge that can trip back in

vee and scoop – to protect

your plow and truck when

the blade strikes an obstacle.

This standard feature allows clean back dragging. Plus ANY configuration – including the wings lock together for efficient straight blade operation.

# **ULTRA-FAST HYDRAULICS**

Custom-built in house at the Western Products Milwaukee manufacturing facility, the MVP PLUS™ hydraulic system de