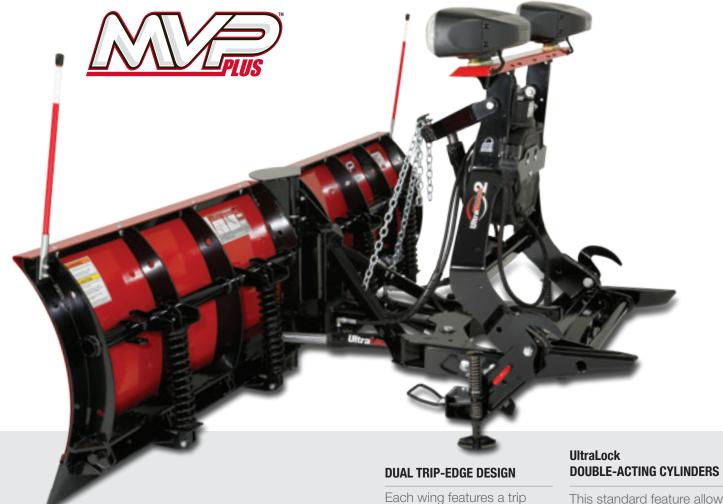

# T-FRAME DESIGN

T-frame provides added strength and allows blade pitch adjustment to reduce uneven cutting edge wear.

# POWER BAR CONSTRUCTION

The exclusive POWER BAR, along with eight vertical ribs, provides exceptional torsional strength across the entire blade.

# STEEL SNOW **CONTROL DEFLECTOR**

Located over the center hinge, it helps prevent snow from being lost over the top.

edge that can trip back in

vee and scoop – to protect

your plow and truck when

the blade strikes an obstacle.

This standard feature allows clean back dragging. Plus ANY configuration – including the wings lock together for efficient straight blade operation.

# **ULTRA-FAST HYDRAULICS**

Custom-built in house at the Western Products Milwaukee manufacturing facility, the MVP PLUS™ hydraulic system delivers fast, reliable operation.

# UltraMount® 2

Fast, easy and fully mechanical mounting system for hassle-free hookup.