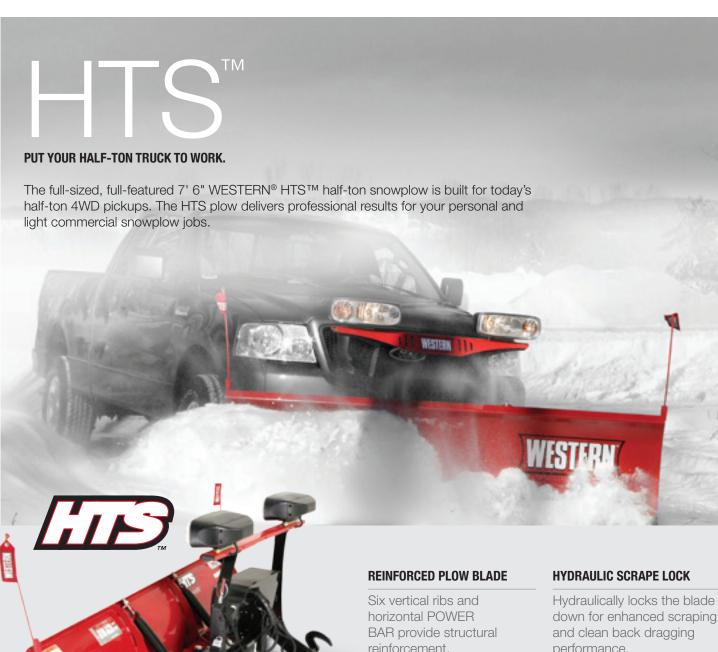

reinforcement.

## TRIP BLADE PROTECTION

The two-spring trip blade protects your plow and truck when the plow strikes an obstacle.

down for enhanced scraping performance.