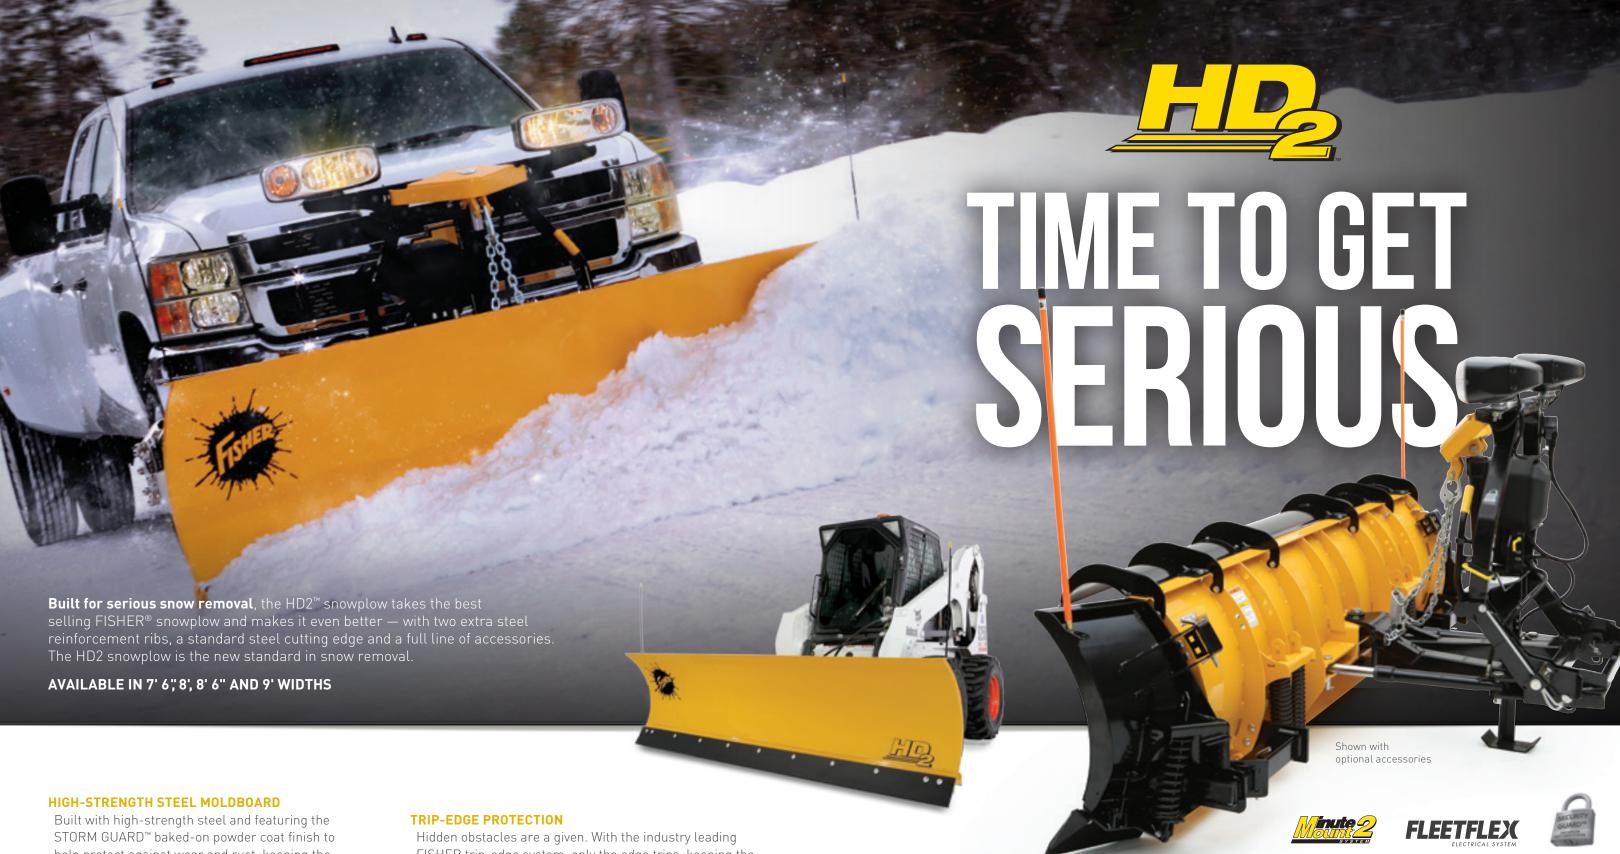

## STANDARD CUTTING EDGE

Each FISHER HD2 snowplow comes standard with a 1/2" steel cutting edge\* made of high-carbon steel to provide extended cutting edge life.

FISHER trip-edge system, only the edge trips, keeping the blade upright and plowed snow in front of the blade.

## **SKID-STEER MODELS**

Features universal mounting plate for fast, easy hook-up, reinforced steel box for extra strength, and custom designed valves for optimum hydraulic performance.

## **FULL LINE OF ACCESSORIES**

Trip-Edge Blade Wings | Back Drag Edge | Rubber Deflector | Steel Deflector | Steel SnoFoil® Deflector Heavy-Duty Lift Ram | Curb Guards | Wear Shoes | 36" Commercial Blade Guides | Rubber Cutting Edge Poly Cutting Edge | 5/8" Steel Cutting Edge | Carbide Cutting Edge