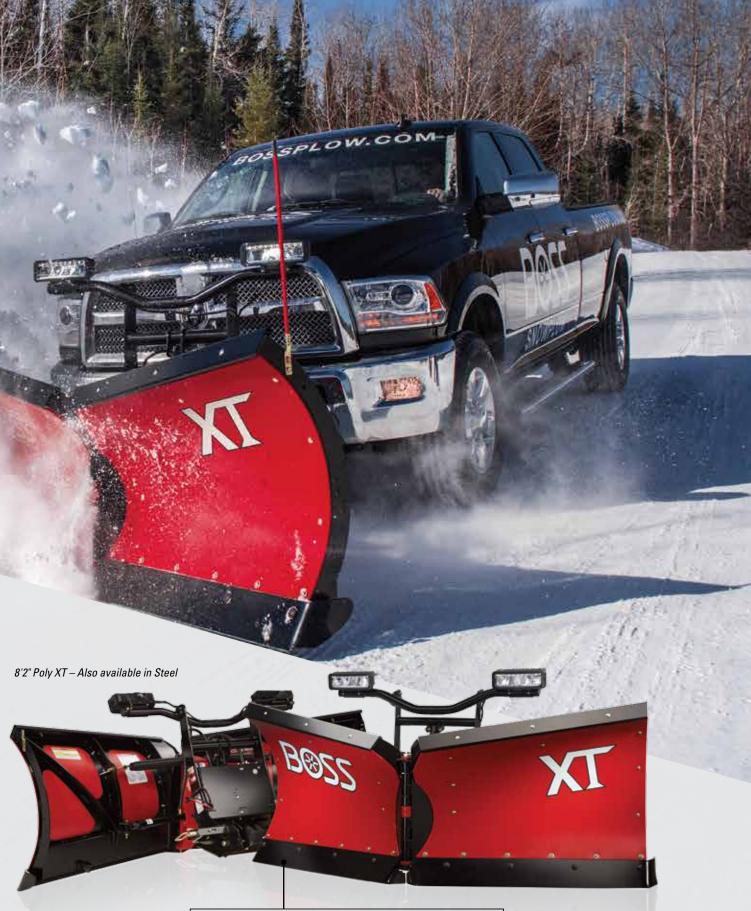

## PERFORMANCE DRIVEN

## STEEL 7'6", 8'2", 9'2" POLY 8'2", 9'2"

The BOSS XT is built to perform with innovated flared blade wings and an enhanced curl design that throws snow higher and farther than conventional plows. The superslick polyethylene surface of the Poly XT keeps snow from sticking. The durable steel plows feature a baked-on powder-coat paint finish with exclusive zinc primer to resist corrosion and outlast the elements. The BOSS XT is just another innovation helping you to RESTORE ORDER.

## **STANDARD FEATURES:**

- > Full Moldboard Trip Design helps to prevent plow damage when an obstacle is encountered.
- > SmartLight<sup>™</sup> 3 uses 100% LED lights with an 8-10 year life expectancy and Ice Shield Technology<sup>™</sup> to prevent snow and ice build-up.
- > Chainless Hydraulic Cylinder Lifting System greatly reduces bounce during transport and provides full float capability.

- > ½" x 6" Cutting Edge built using Hardox® wear plate to provide extended wear resistance and comes with built-in curb guards and patented snow catcher.
- > Patented Snow Catcher in the center section is designed to catch snow at the plow's pivot point, so no snow lines are left behind.
- > Reinforced Moldboard increases blade rigidity for increased durability.
- > Heavy-Duty Push Frame and Center Section for additional strength and reliability.
- > High-Performance Hydraulic Package delivers reliability and speed.
- > SmartLock<sup>®</sup> Cylinders keep blade straight when backdragging.
- > Enclosed Hydraulics protects against corrosion and hydraulic freeze-up.
- > Two-Year Limited Warranty protects against material defects for peace of mind.